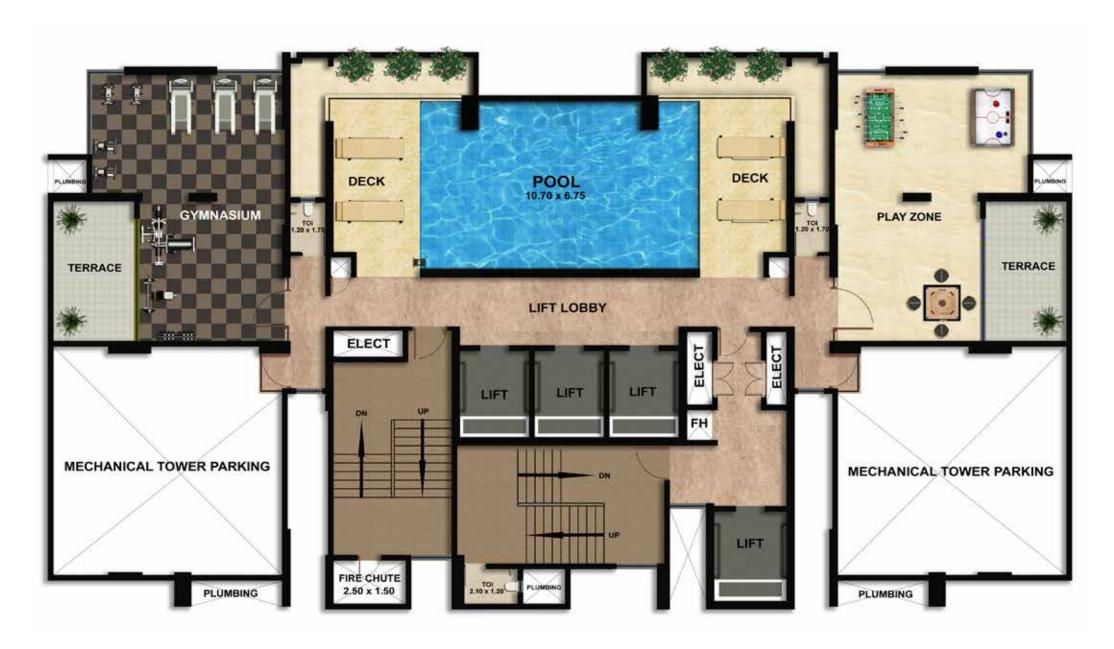

## HIGH-LIVING IN THE HEART OF THE CITY

There's more to Oshi than just living spaces. At a price that delights every homeowner, Oshi is loaded with thoughtful amenities to offer you the best experience money can buy.

Note: Gym & Play Zone equipment orientation may vary.

As per approved plans.

Interior & Furniture as proposed by space design at the cost of allottees

As per approved plans.

Interior & Furniture as proposed by space design at the cost of allottees