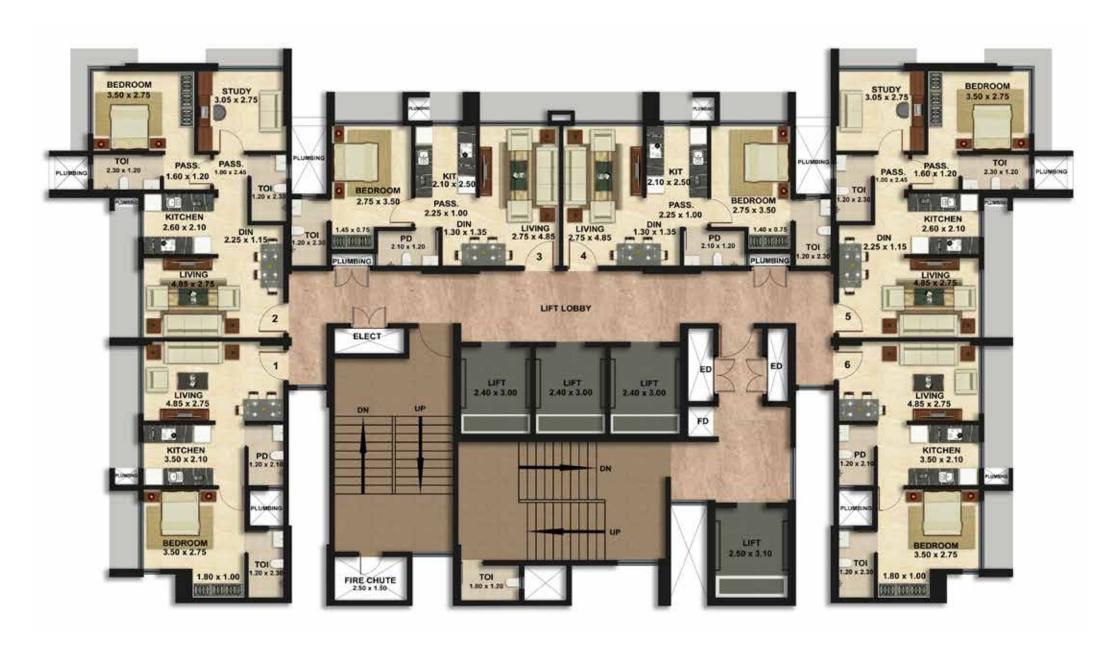

Note: Gym & Play Zone equipment orientation may vary.

As per approved plans.

Interior & Furniture as proposed by space design at the cost of allottees

As per approved plans.

Interior & Furniture as proposed by space design at the cost of allottees

As per approved plans.

Interior & Furniture as proposed by space design at the cost of allottees

PROJECT IS FUNDED BY AND MORTGAGED WITH

TATA CAPITAL HOUSING FINANCE LIMITED

For further assistance: Contact: 022 6187 6828
Email: enquiry@sahyoghomes.com
Site Address: Opp H. K. Institute of Management Studies
and Research, Relief Road, Oshiwara,
Ram Mandir West, Mumbai - 400102, Maharashtra.