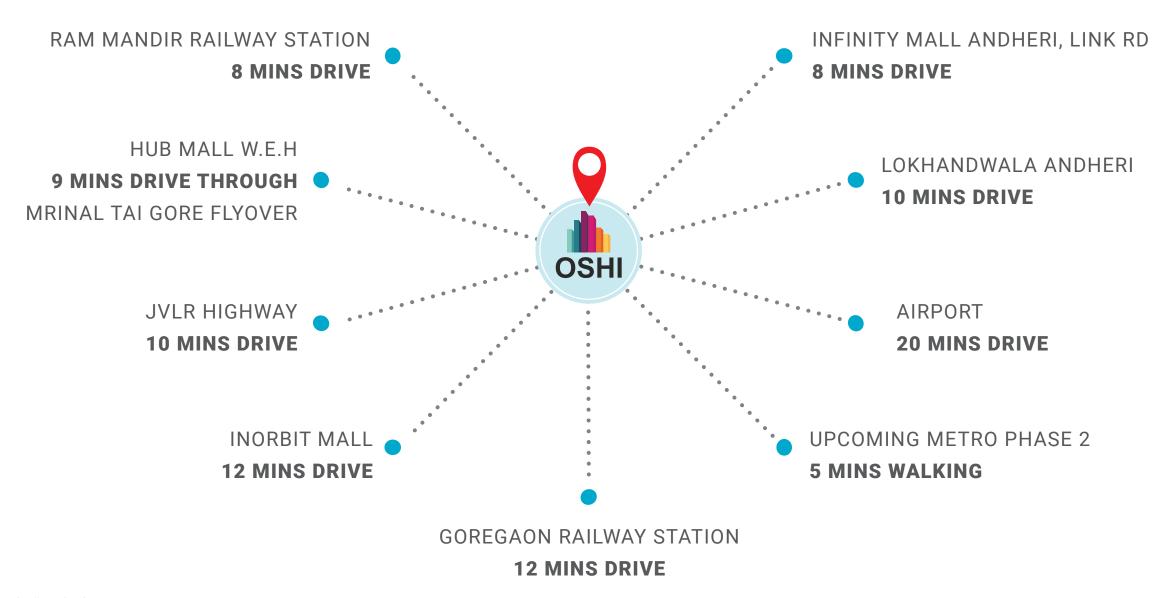

At Oshi, nearby is not just an adjective, but also a reality. It is a place where aspirations take shape, where dreams find home. Strategically located in Oshiwara, it can boast of connectivity like few other.

Close to leading entertainment zones, railway station, metro station, banks, schools and hospitals; Oshi is closer to your expectations.