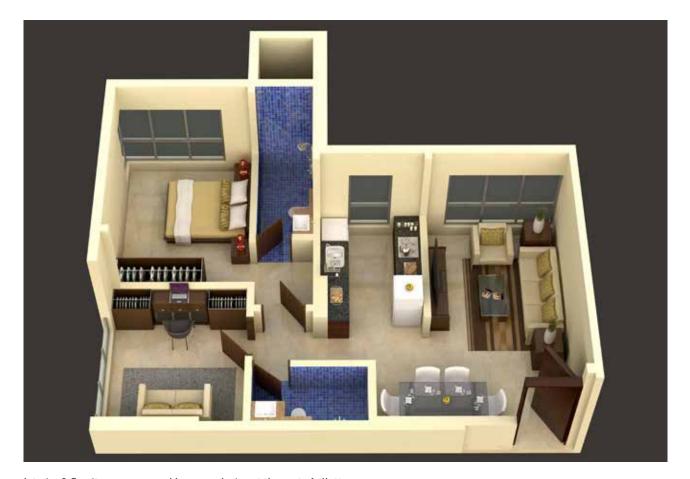

Note: Gym & Play Zone equipment orientation may vary.

As per approved plans.

Interior & Furniture as proposed by space design at the cost of allottees

As per approved plans.

Interior & Furniture as proposed by space design at the cost of allottees

As per approved plans.

Interior & Furniture as proposed by space design at the cost of allottees

PROJECT IS FUNDED BY AND MORTGAGED WITH

TATA CAPITAL HOUSING FINANCE LIMITED

For further assistance: Contact: 022 6187 6828
Email: enquiry@sahyoghomes.com
Site Address: Opp H. K. Institute of Management Studies
and Research, Relief Road, Oshiwara,
Ram Mandir West, Mumbai - 400102, Maharashtra.