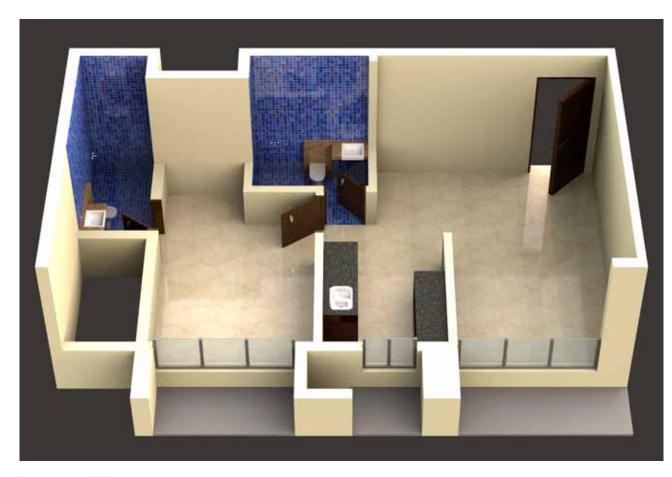

Note: Gym & Play Zone equipment orientation may vary.

As per approved plans.

Interior & Furniture as proposed by space design at the cost of allottees

As per approved plans.

Interior & Furniture as proposed by space design at the cost of allottees

As per approved plans.

Interior & Furniture as proposed by space design at the cost of allottees

PROJECT IS FUNDED BY AND MORTGAGED WITH

TATA CAPITAL HOUSING FINANCE LIMITED

For further assistance: Contact: 022 6187 6828
Email: enquiry@sahyoghomes.com
Site Address: Opp H. K. Institute of Management Studies
and Research, Relief Road, Oshiwara,
Ram Mandir West, Mumbai - 400102, Maharashtra.