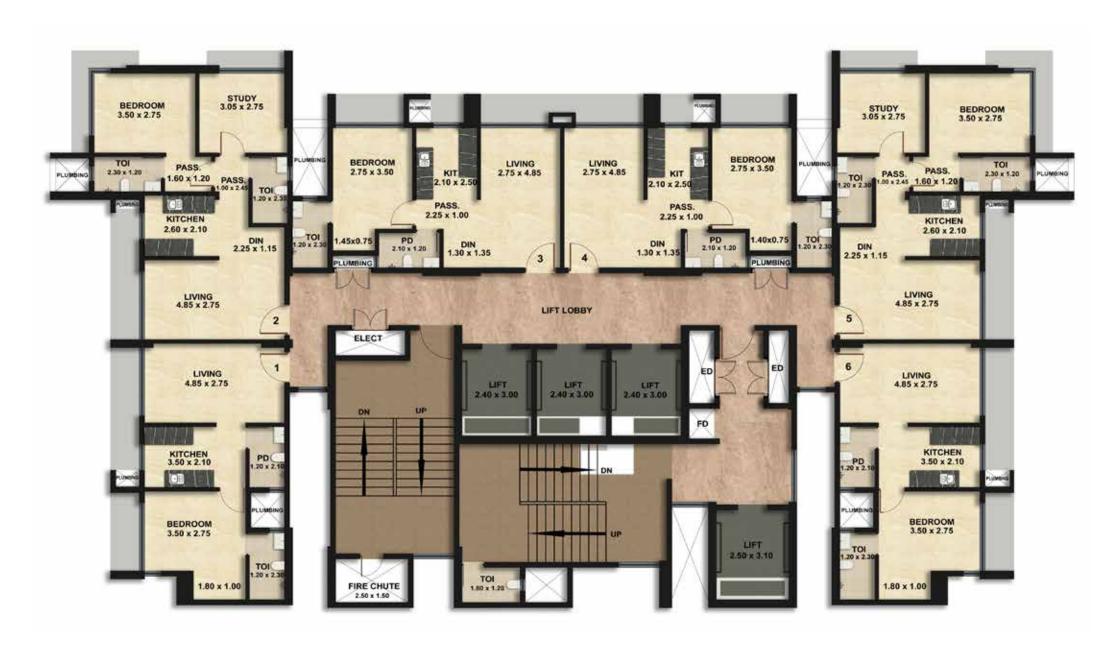

Note: Gym & Play Zone equipment orientation may vary.

As per approved plans.

Interior & Furniture as proposed by space design at the cost of allottees

As per approved plans.

Interior & Furniture as proposed by space design at the cost of allottees

As per approved plans.

Interior & Furniture as proposed by space design at the cost of allottees

PROJECT IS FUNDED BY AND MORTGAGED WITH

TATA CAPITAL HOUSING FINANCE LIMITED

For further assistance: Contact: 022 6187 6828
Email: enquiry@sahyoghomes.com
Site Address: Opp H. K. Institute of Management Studies
and Research, Relief Road, Oshiwara,
Ram Mandir West, Mumbai - 400102, Maharashtra.