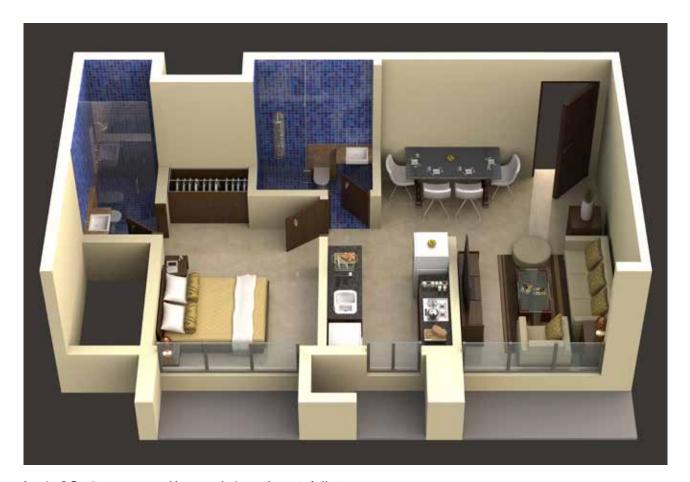

Note: Gym & Play Zone equipment orientation may vary.

As per approved plans.

Interior & Furniture as proposed by space design at the cost of allottees

As per approved plans.

Interior & Furniture as proposed by space design at the cost of allottees

As per approved plans.

Interior & Furniture as proposed by space design at the cost of allottees

PROJECT IS FUNDED BY AND MORTGAGED WITH

TATA CAPITAL HOUSING FINANCE LIMITED

For further assistance: Contact: 022 6187 6828
Email: enquiry@sahyoghomes.com
Site Address: Opp H. K. Institute of Management Studies
and Research, Relief Road, Oshiwara,
Ram Mandir West, Mumbai - 400102, Maharashtra.