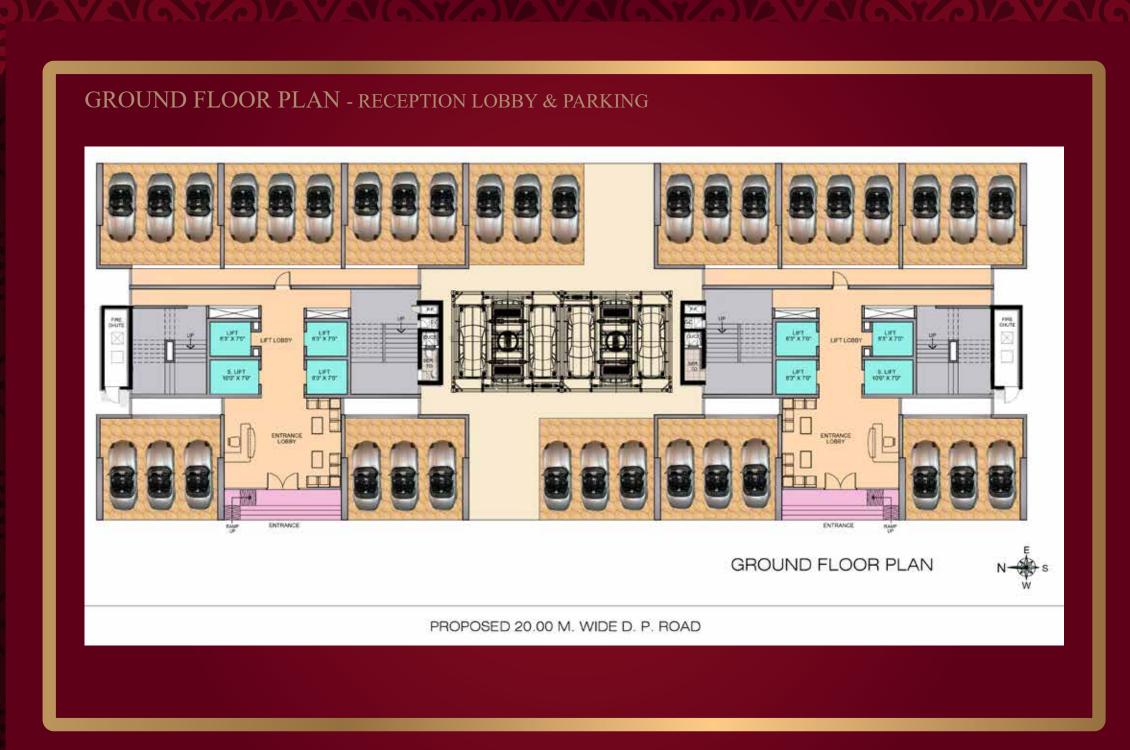

#### **SPACE DESIGN**

Architects + Int. designers + Vastu B-202, Vrindavan, Rambaug Lane, Shastri Nagar, Borivali (W), Mumbai - 400092 Tel: 9892291455 | Email: spacedesign99@gmail.com

The difference between living and refined living is experience. At Sahyog, we don't build homes, we create experiences that leave lasting impressions. A creative blend of contemporary design and architecture, Verona is meticulously planned, to not only elevate your lifestyle, but also offer an experience of a lifetime. With two artistically designed towers of 35 storeys each, Verona is built to rise above your expectations. Strategically located and powered by latest amenities, Verona is a name to reckon with in the world of luxurious living.