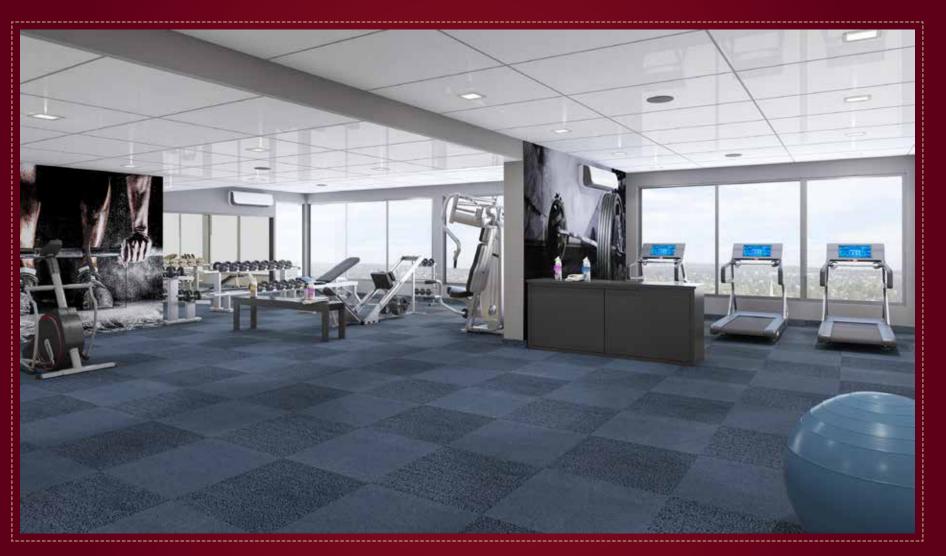

style, but also offer an experience of a lifetime. With two artistically designed towers of 35 storeys each, Verona is built to rise above your expectations. Strategically located and powered by latest amenities, Verona is a name to reckon with in the world of luxurious living.



This image is for representation purpose only









## 18<sup>TH</sup> FLOOR PLAN GENTS CHANGE ROOM S. LIFT LIFT LIFT 8. LIFT 3.05 X 2.15 2.55 X 2.15 FITNESS CENTER FILTRATION AND CLORENATION ROOM BED RM

### 15<sup>TH</sup> TO 35<sup>TH</sup> TYPICAL FLOOR PLAN



INTERIOR & FURNITURE AS PROPOSED BY SPACE DESIGN AT THE COST OF ALLOTTEES



#### 3D IMAGE 15<sup>TH</sup> TO 35<sup>TH</sup> UNIT TYPICAL FLOOR PLAN





INTERIOR & FURNITURE AS PROPOSED BY SPACE DESIGN AT THE COST OF ALLOTTEES





### GYMNASIUM



Note: GYM equipments & orientation may vary