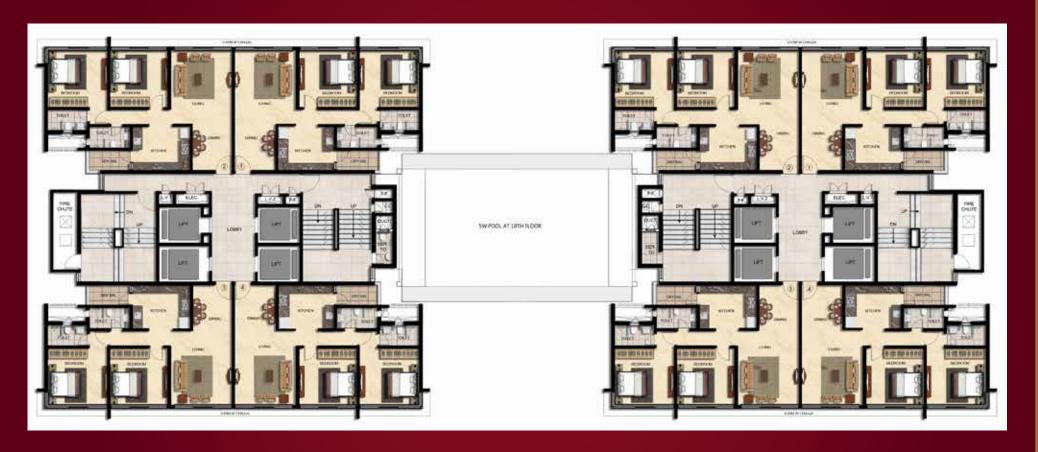

### 15<sup>TH</sup> TO 35<sup>TH</sup> TYPICAL FLOOR PLAN

INTERIOR & FURNITURE AS PROPOSED BY SPACE DESIGN AT THE COST OF ALLOTTEES