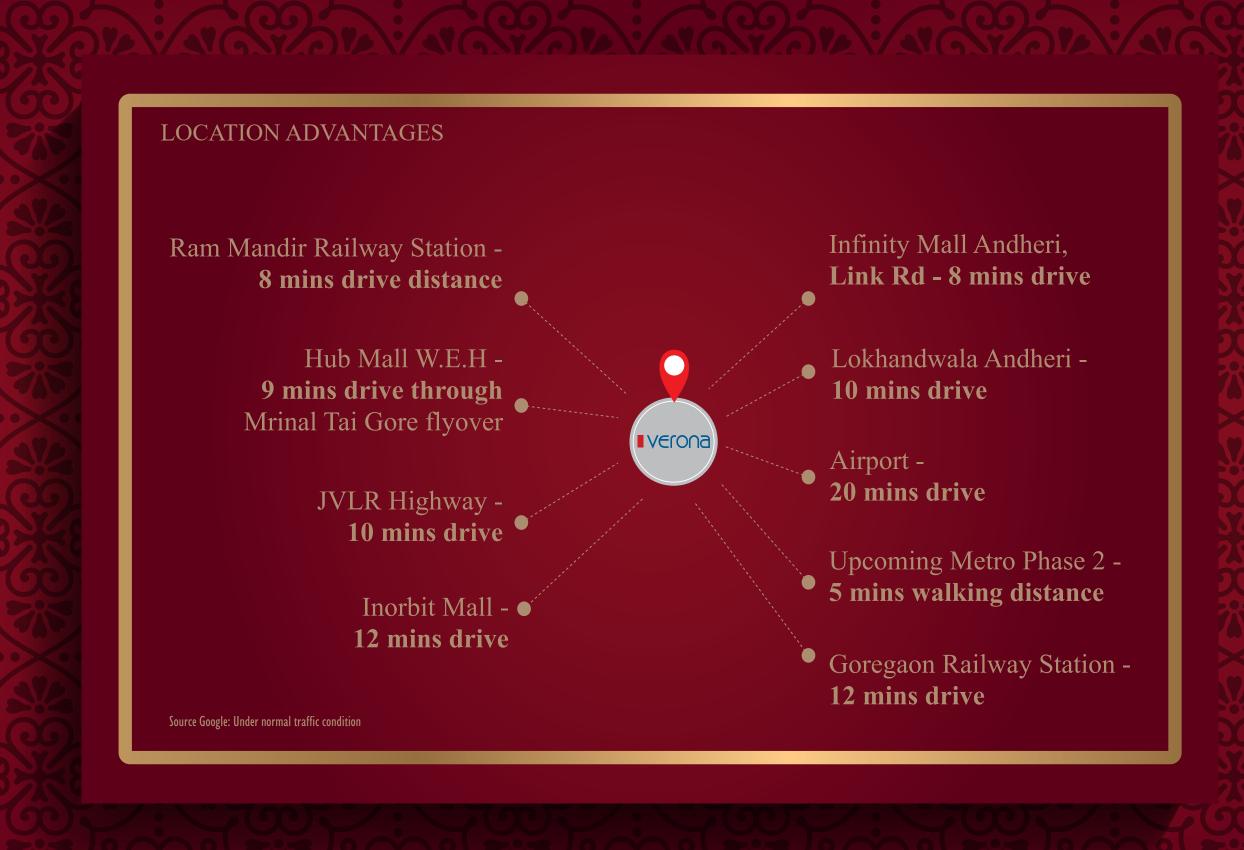

MITED



#### **SPACE DESIGN**

Architects + Int. designers + Vastu B-202, Vrindavan, Rambaug Lane, Shastri Nagar, Borivali (W), Mumbai - 400092 Tel: 9892291455 | Email: spacedesign99@gmail.com





The difference between living and refined living is experience. At Sahyog, we don't build homes, we create experiences that leave lasting impressions. A creative blend of contemporary design and architecture, Verona is meticulously planned, to not only elevate your lifestyle, but also offer an experience of a lifetime. With two artistically designed towers of 35 storeys each, Verona is built to rise above your expectations. Strategically located and powered by latest amenities, Verona is a name to reckon with in the world of luxurious living.



This image is for representation purpose only









## 18<sup>TH</sup> FLOOR PLAN GENTS CHANGE ROOM S. LIFT LIFT LIFT 8. LIFT 3.05 X 2.15 2.55 X 2.15 FITNESS CENTER FILTRATION AND CLORENATION ROOM BED RM

### 15<sup>TH</sup> TO 35<sup>TH</sup> TYPICAL FLOOR PLAN



INTERIOR & FURNITURE AS PROPOSED BY SPACE DESIGN AT THE COST OF ALLOTTEES



#### 3D IMAGE 15<sup>TH</sup> TO 35<sup>TH</sup> UNIT TYPICAL FLOOR PLAN





INTERIOR & FURNITURE AS PROPOSED BY SPACE DESIGN AT THE COST OF ALLOTTEES





### GYMNASIUM



Note: GYM equipments & orientation may vary