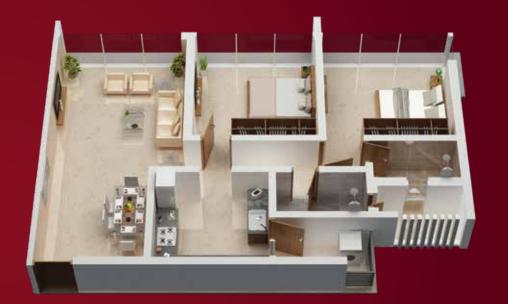

#### 3D IMAGE 15<sup>TH</sup> TO 35<sup>TH</sup> UNIT TYPICAL FLOOR PLAN

INTERIOR & FURNITURE AS PROPOSED BY SPACE DESIGN AT THE COST OF ALLOTTEES